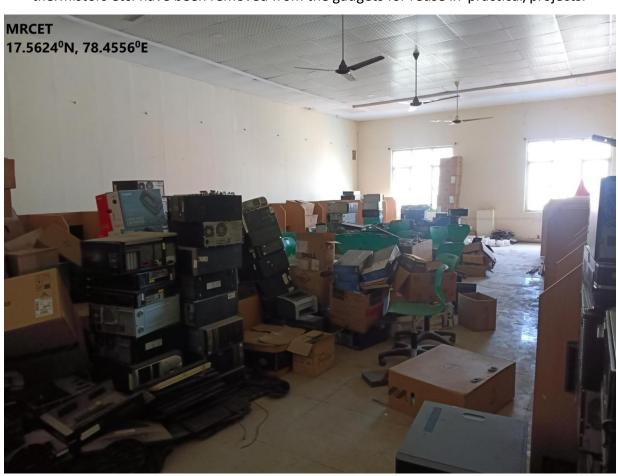

### 3.E-waste management

- Old version computers are transferred to the adopted schools nearby our Institute under NSS activity.
- ❖ The major e-waste such as written off instruments/equipment's, CRTs, Printers, Computers are given to concerned persons through proper channel monitored by a committee.
- Electronics gadgets, circuits, kits have been written off on regular basis and then it is sold out to buyers by auctioning.
- All the miscellaneous e-waste such as CDs, batteries, fluorescent bulbs, PCBs and electronic items are collected from every department and office and delivered for safe disposal.
- Useful parts of electronic gadgets like resistors, capacitors, inductors, diodes, transistors, thermistors etc. have been removed from the gadgets for reuse in practical/projects.